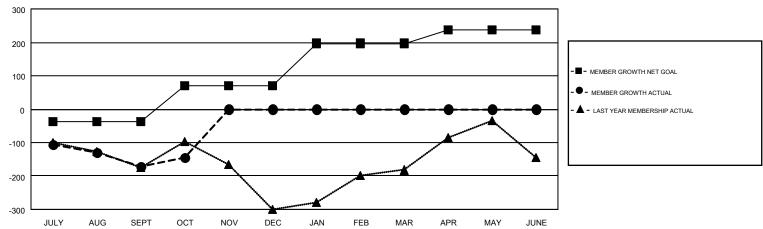

## GOALS AND ACTUAL MEMBERS CUMULATIVE

| DROPPED CLUBS: 3           |     | 57 CLUBS OF 301 ADDED 1 OR MORE<br>NEW MEMBERS | GENDER DISTRIBUTION  MALE 2,649 (42.76%) |                |     |
|----------------------------|-----|------------------------------------------------|------------------------------------------|----------------|-----|
| DROPPED MEMBERS            |     |                                                | FEMALE                                   | 3,546 (57.24%) |     |
| DECEASED                   | 9   | CLICK HERE FOR CUMULATIVE                      | TOTAL FAMILY UNIT MEMBERS                |                | 749 |
| CLUB CANCELLED 9 OTHER 247 |     | MEMBERSHIP DATA                                | FAMILY MEMBERS PAYING HALF               |                | 392 |
| TOTAL                      | 265 |                                                |                                          |                |     |

## GMT MONTHLY MEMBERSHIP PROGRESS REPORT

Multiple District 118

Results as of: 10/31/2017

**LOCATION: TURKEY** 

MT: JOOST PAIJMANS GMT CA 4

|               | Club          | 3         |               | Members               |                           |                         |                                                    |  |
|---------------|---------------|-----------|---------------|-----------------------|---------------------------|-------------------------|----------------------------------------------------|--|
|               | RESULTS FOR   | 2017-2018 |               | RESULTS FOR 2017-2018 |                           |                         |                                                    |  |
| QUARTER       | NEW CLUB GOAL | NEW CLUBS | DROPPED CLUBS | QUARTER               | MEMBER GROWTH NET<br>GOAL | MEMBER GROWTH<br>ACTUAL | DROPPED<br>MEMBERS ACTUAL<br>(including transfers) |  |
| JULY/AUG/SEPT | 0             | 0         | 2             | JULY/AUG/SEPT         | -38                       | 55                      | 218                                                |  |
| OCT/NOV/DEC   | 4             | 1         | 1             | OCT/NOV/DEC           | 108                       | 79                      | 47                                                 |  |
| JAN/FEB/MAR   | 6             | 0         | 0             | JAN/FEB/MAR           | 127                       | 0                       | 0                                                  |  |
| APR/MAY/JUNE  | 2             | 0         | 0             | APR/MAY/JUNE          | 41                        | 0                       | 0                                                  |  |