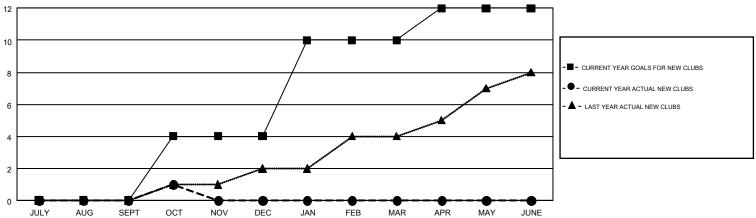

## GOALS AND ACTUAL NEW CLUBS CUMULATIVE

## GMT MONTHLY MEMBERSHIP PROGRESS REPORT

Multiple District 118

Results as of: 10/31/2017

**LOCATION: TURKEY** 

MT: JOOST PAIJMANS GMT CA 4

|               | Club          | 3         |               | Members               |                           |                         |                                                    |  |
|---------------|---------------|-----------|---------------|-----------------------|---------------------------|-------------------------|----------------------------------------------------|--|
|               | RESULTS FOR   | 2017-2018 |               | RESULTS FOR 2017-2018 |                           |                         |                                                    |  |
| QUARTER       | NEW CLUB GOAL | NEW CLUBS | DROPPED CLUBS | QUARTER               | MEMBER GROWTH NET<br>GOAL | MEMBER GROWTH<br>ACTUAL | DROPPED<br>MEMBERS ACTUAL<br>(including transfers) |  |
| JULY/AUG/SEPT | 0             | 0         | 2             | JULY/AUG/SEPT         | -38                       | 55                      | 218                                                |  |
| OCT/NOV/DEC   | 4             | 1         | 1             | OCT/NOV/DEC           | 108                       | 79                      | 47                                                 |  |
| JAN/FEB/MAR   | 6             | 0         | 0             | JAN/FEB/MAR           | 127                       | 0                       | 0                                                  |  |
| APR/MAY/JUNE  | 2             | 0         | 0             | APR/MAY/JUNE          | 41                        | 0                       | 0                                                  |  |